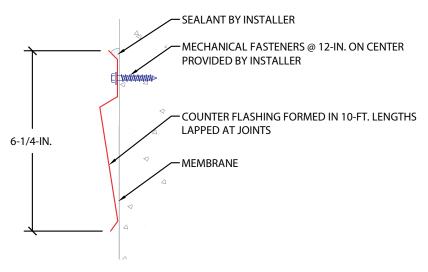

## **Surface Mount Reglet**

## ORDER SPECIFICATION FORM



FACTORY FABRICATED CORNERS ARE NOT AVAILABLE

| QUANTITY   |                                  |           |                               | CUSTOMER APPROVAL        |                       |              |
|------------|----------------------------------|-----------|-------------------------------|--------------------------|-----------------------|--------------|
|            | Total LF                         |           |                               | Approved for Fabrication | Approved with Changes | Not Approved |
|            |                                  |           | Authorized Customer Signature |                          |                       |              |
|            | Total Miters (Inside:/ Outside:) |           |                               |