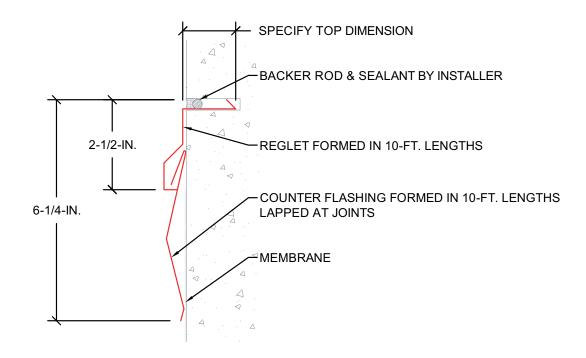

## **In Wall Drive-Lock Reglet**

## ORDER SPECIFICATION FORM



| QUANTITY   |                                   |           |                      | CUSTOMER APPROVAL             |                       |              |
|------------|-----------------------------------|-----------|----------------------|-------------------------------|-----------------------|--------------|
|            | Total LF                          |           |                      | Approved for Fabrication      | Approved with Changes | Not Approved |
|            | Total Miters (Inside: / Outside:) |           |                      | Authorized Customer Signature |                       |              |
|            | lotal writers (inside)            |           |                      |                               |                       |              |
| MATERIAL