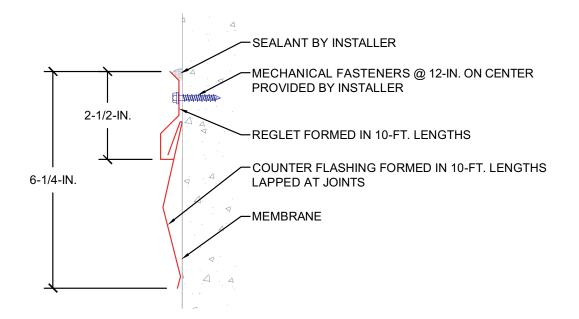

## **Drive-Lock Reglet**

## ORDER SPECIFICATION FORM



| QUANTITY                          |           |                      | CUSTOMER APPROVAL             |                       |              |
|-----------------------------------|-----------|----------------------|-------------------------------|-----------------------|--------------|
| Total LF                          |           |                      | Approved for Fabrication      | Approved with Changes | Not Approved |
|                                   |           |                      | Authorized Customer Signature |                       |              |
| Total Miters (Inside: / Outside:) |           |                      |                               |                       |              |
| MATERIAL                          | THICKNESS | COVER FINISH         |