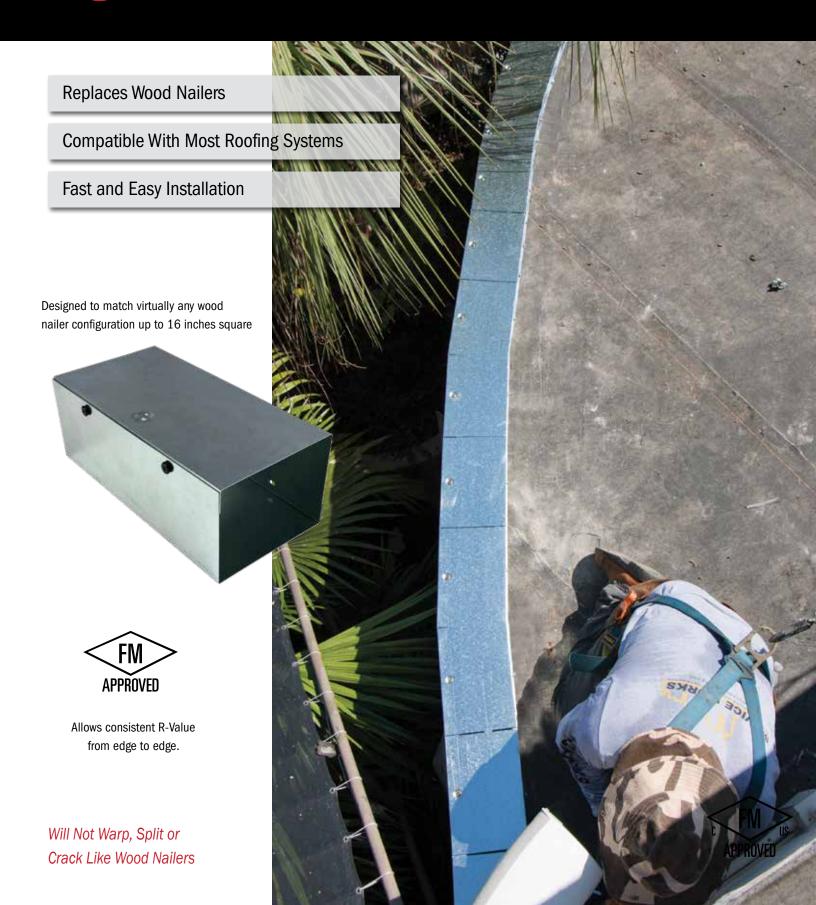

### A Better Alternative To Wood Nailers

Hickman EdgeBox RI is an engineered metal blocking system that replaces traditional wood nailers at the perimeter of most low-sloped roofs.

How often do you get into a re-roofing project only to find that the existing wood nailers are a mess? Bugs, water and poor quality lumber have turned a once beautiful roof edge into a rotten, decaying mess that you have to repair!

EdgeBox RI is compatible with most commercial roofing systems, decks and insulation types. The system is made from 20 gauge galvanized steel and each section comes in two pieces for easy installation with Hickman #14 x 1.5-in. Universal Fasteners. The bottom section is secured directly to the roof deck and the top piece is fastened securely in place.