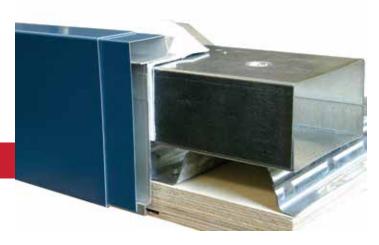

#### **DESCRIPTION**

EdgeBox RI comes in 10-foot sections that provide a non-combustible, square retainer for rigid insulation, pre-punched for installation ease. There's nothing to correct or adjust on the fly. Just replace the bad wood nailer with EdgeBox RI.

EdgeBox RI is compatible with most commercial roofing systems, decks and insulation types. The system is made from 20 gauge galvanized steel and each section comes in two pieces for easy installation with Hickman #14 x 1.5-in. Universal Fasteners. The bottom section is secured directly to the roof deck and the top piece is fastened securely in place.