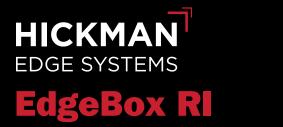

#### **DESCRIPTION**

EdgeBox RI comes in 10-foot sections that provide a non-combustible, square retainer for rigid insulation, pre-punched for installation ease. There's nothing to correct or adjust on the fly. Just replace the bad wood nailer with EdgeBox RI.

EdgeBox RI is compatible with most commercial roofing systems, decks and insulation types. The system is made from 20 gauge galvanized steel and each section comes in two pieces for easy installation with Hickman #14 x 1.5-in. Universal Fasteners. The bottom section is secured directly to the roof deck and the top piece is fastened securely in place.

#### **EDGEBOX RI BENEFITS**

- EdgeBox RI is available in any size up to 16-inches square, but is typically made to match 2x wood nailers. For example, a 4.5- tall x 5.5-inch wide size will match three, 2- x 6-in. stacked wood nailers commonly used.
- EdgeBox RI is ANSI/SPRI/FM 4435/ES-1 tested and approved with an FM 1-540 perimeter rating and an FM 1-360 corner rating.
- EdgeBox RI is easy to install end-to-end with no need for miters.